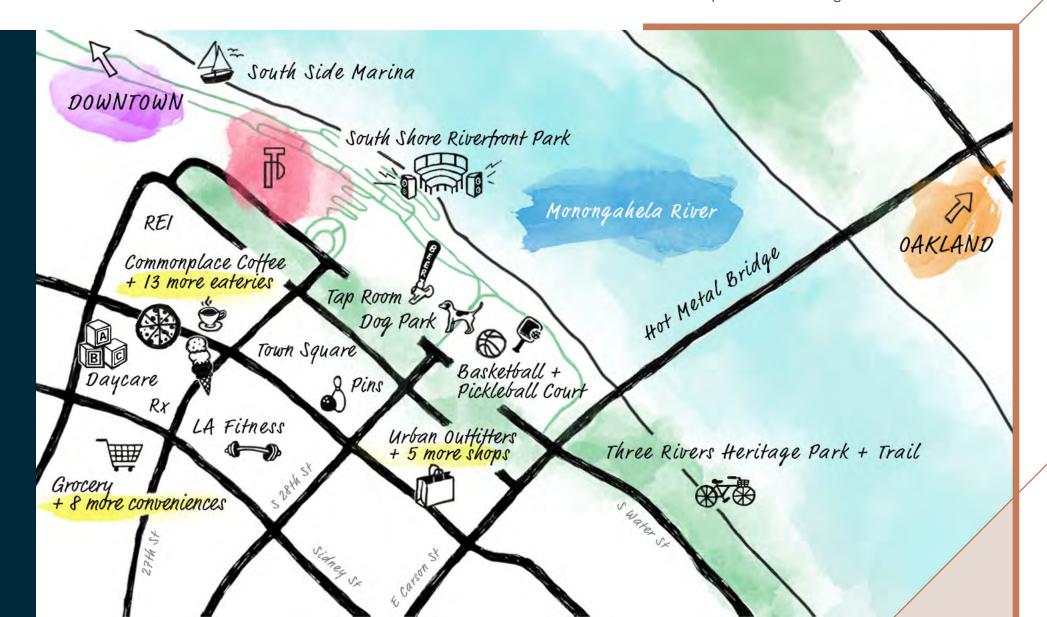

## AN EASY REACH TO

so much

The Park's SouthSide Works micro-neighborhood brings a multitude of dining, shopping and entertainment options to residents. Riverfront trails, social spaces and outdoor food and beverage kiosks surround the community, providing an authentic experience The Park is right in the middle of.

## amenities surrounded by amenities

AMENITIES AT

SouthSide Works' array of eateries, shops, conveniences and recreation bring more to your doorstep. The Park's relationship to the waterfront, parks and trails, plus SouthSide Works' social energy presents a uniquely entertaining and walkable lifestyle experience. AMENITIES at SouthSide Works

- Basketball and pickleball courts Town Square with monthly events 14 unique dining experiences 13 shops and conveniences Entertainment destinations Aldi grocery store
- Three Rivers Heritage Trail South Shore Riverfront Park South Side Marina Art installations & green spaces Mobile taproom with social seating 20,000 square foot dog park