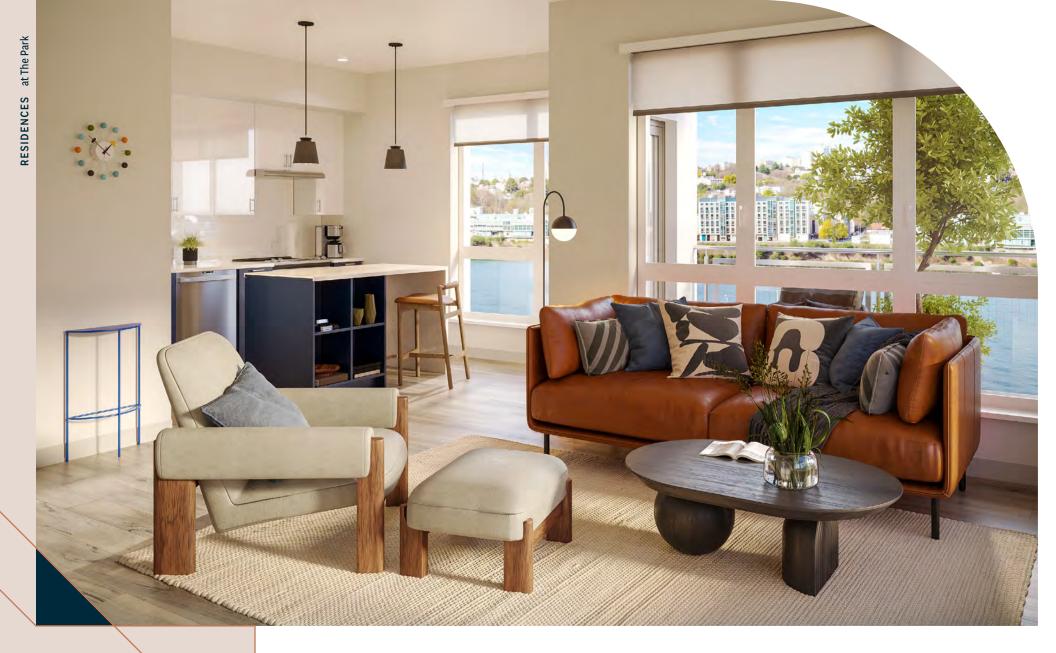

Dog wash

Onsite, secure parking with available EV charging

Bike and resident storage

MODERN SIMPLICITY

Two-tone kitchen cabinetry Tile backsplashes Quartz countertops Kitchen islands with pendant lighting\* Under-cabinet lighting Stainless steel appliances and hardware Large vanities Linen closets\* High ceilings Luxury wood-like vinyl flooring throughout Expansive windows Balconies\* Walk-in closets\* Built-in shelving\* Full size washer and dryer