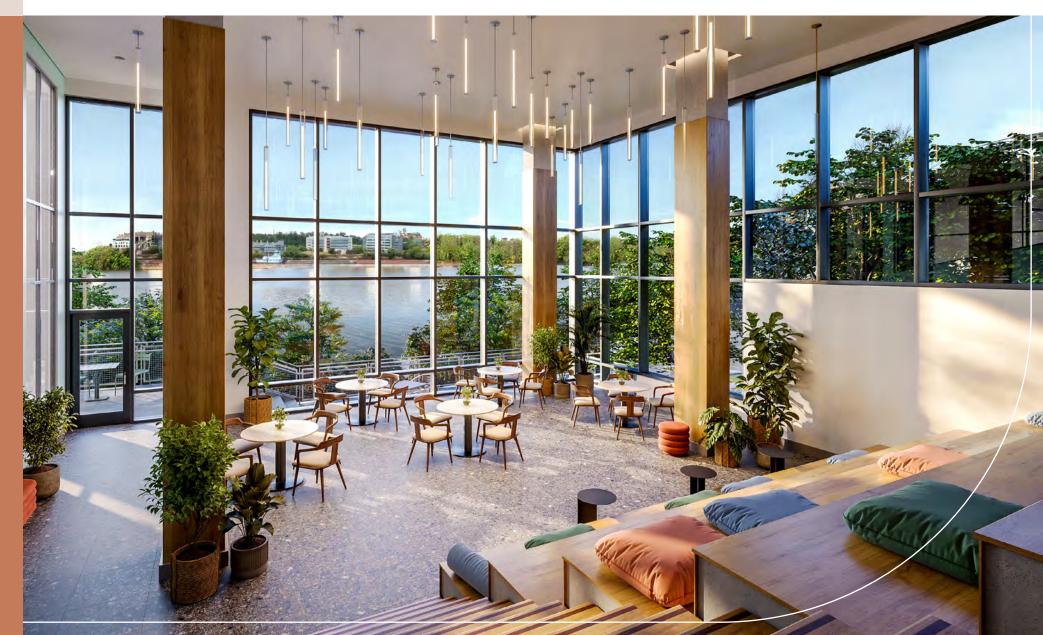

AMENITIES AT

THE PARK

Thoughtfully integrated community spaces make the most of The Park's beautiful surroundings. Connect with nature from the comfort of one of two rooftop courtyards or host family, friends and colleagues in our glass-enclosed event space. Take a dip in the pool or unwind in the dedicated yoga studio.

Lounge with shuffleboard, billiards, kitchen, seating and TV

Pool with lounge chairs and unobstructed view of the river

Courtyard with grilling area, dining tables and lawn games

Terrace garden with lounge seating

Fitness center with cardio and free weights plus yoga space

Remote workspace and conference center with adjoining terrace

Podcast room

Grand lobby with sightline to the water

Social staircase and resident lounge