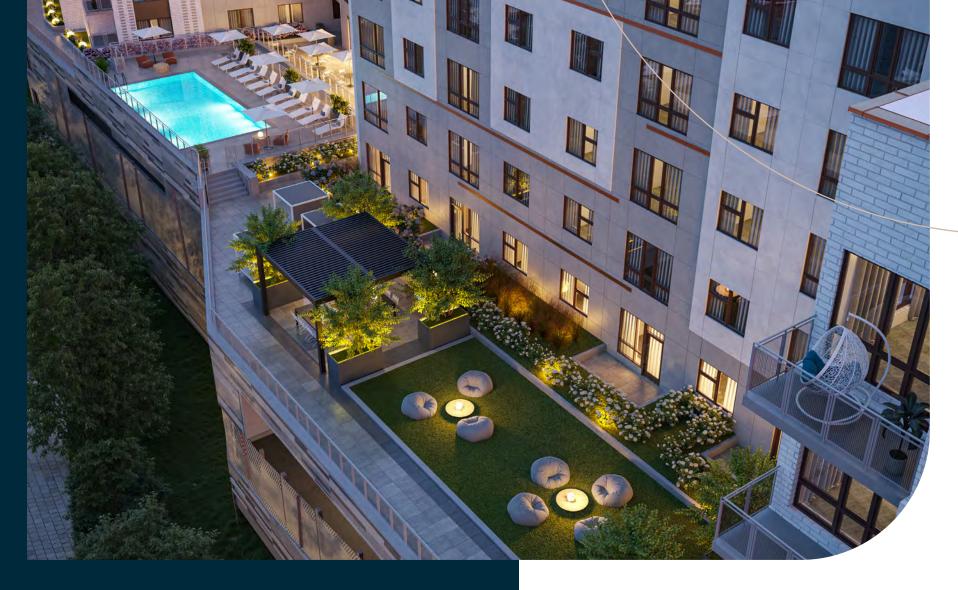

AMENITIES AT

THE PARK

Thoughtfully integrated community spaces make the most of The Park's beautiful surroundings. Connect with nature from the comfort of one of two rooftop courtyards or host family, friends and colleagues in our glass-enclosed event space. Take a dip in the pool or unwind in the dedicated yoga studio.

Lounge with shuffleboard, billiards, kitchen, seating and TV

Pool with lounge chairs and unobstructed view of the river

Courtyard with grilling area, dining tables and lawn games

Terrace garden with lounge seating