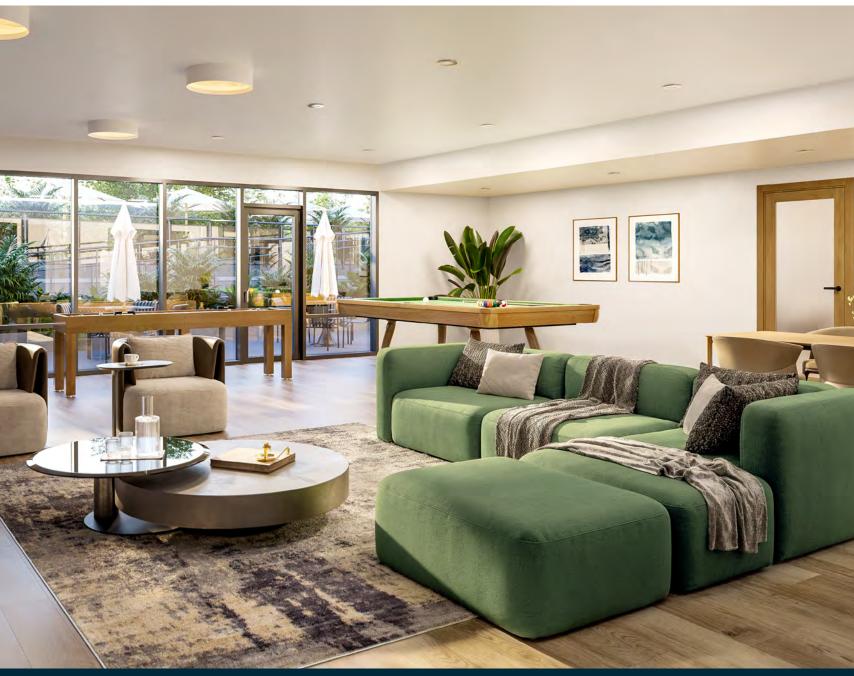

AMENITIES AT

THE PARK

Thoughtfully integrated community spaces make the most of The Park's beautiful surroundings. Connect with nature from the comfort of one of two rooftop courtyards or host family, friends and colleagues in our glass-enclosed event space. Take a dip in the pool or unwind in the dedicated yoga studio.

Lounge with shuffleboard, billiards, kitchen, seating and TV

Pool with lounge chairs and unobstructed view of the river

Courtyard with grilling area, dining tables and lawn games

Terrace garden with lounge seating