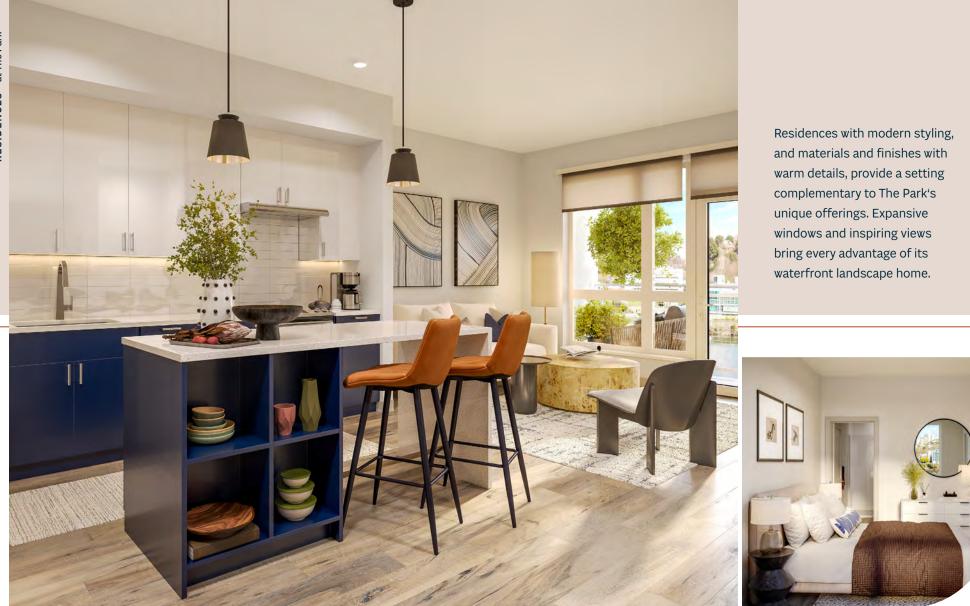

Dog wash

Onsite, secure parking with available EV charging

Bike and resident storage

MODERN SIMPLICITY

Two-tone kitchen cabinetry Tile backsplashes Quartz countertops Kitchen islands with pendant lighting\* Under-cabinet lighting Stainless steel appliances and hardware Large vanities Linen closets\* High ceilings Luxury wood-like vinyl flooring throughout Expansive windows Balconies\* Walk-in closets\* Built-in shelving\* Full size washer and dryer